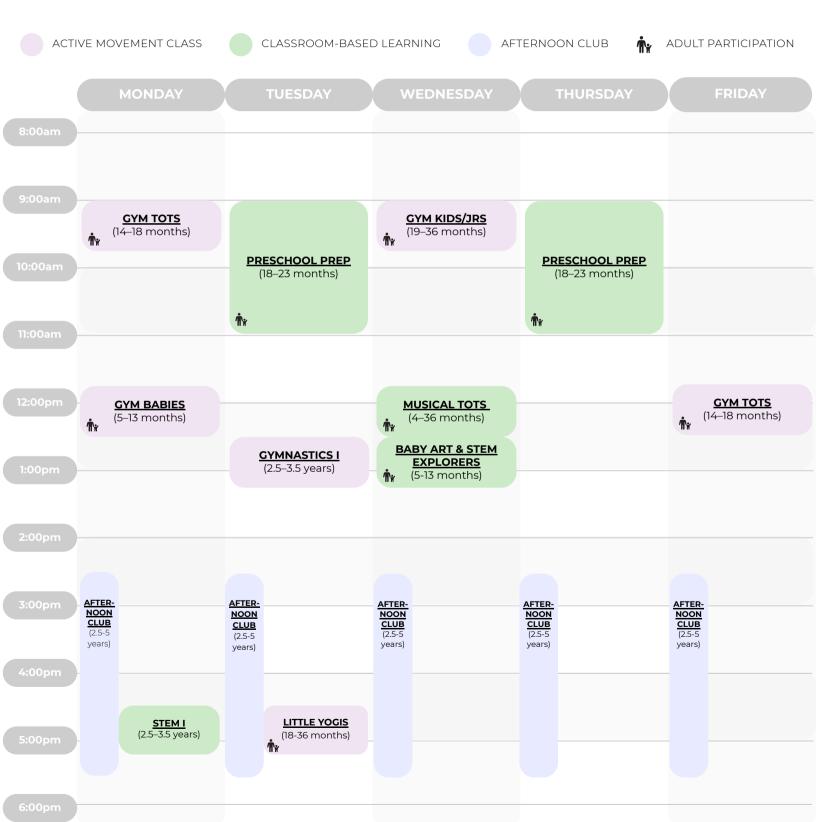

### nyk!dsclub

#### Fall Enrichment Schedule

Park Slope-Gowanus | September 7–January 18 | Ages: 4-36 months