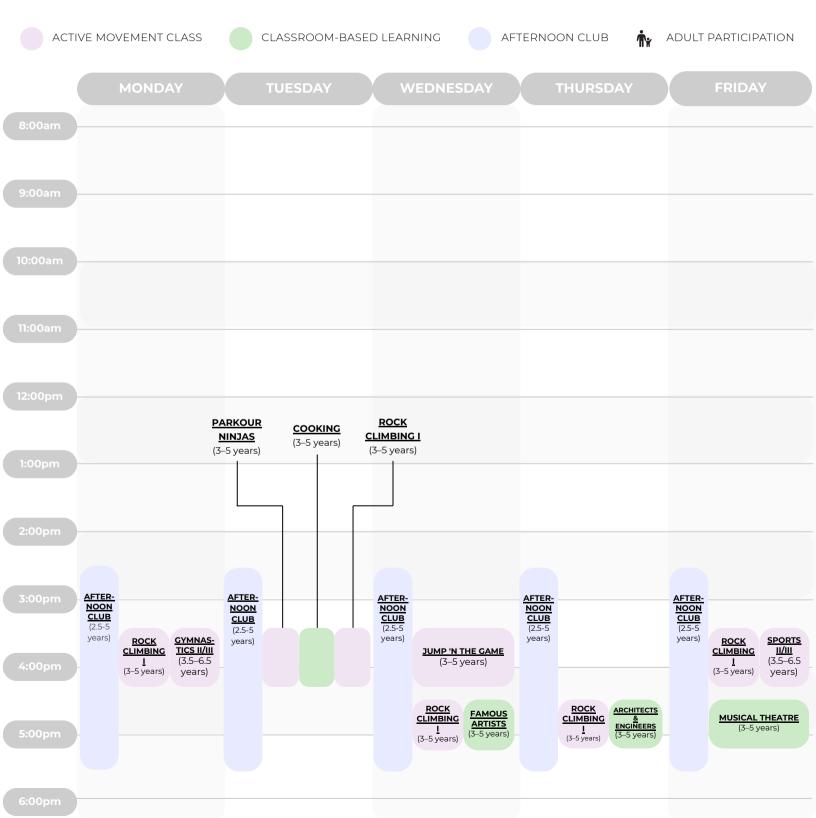

## nyk!dsclub

#### Fall Enrichment Schedule

Park Slope-Gowanus | September 7–January 18 | Ages: 3-5 years