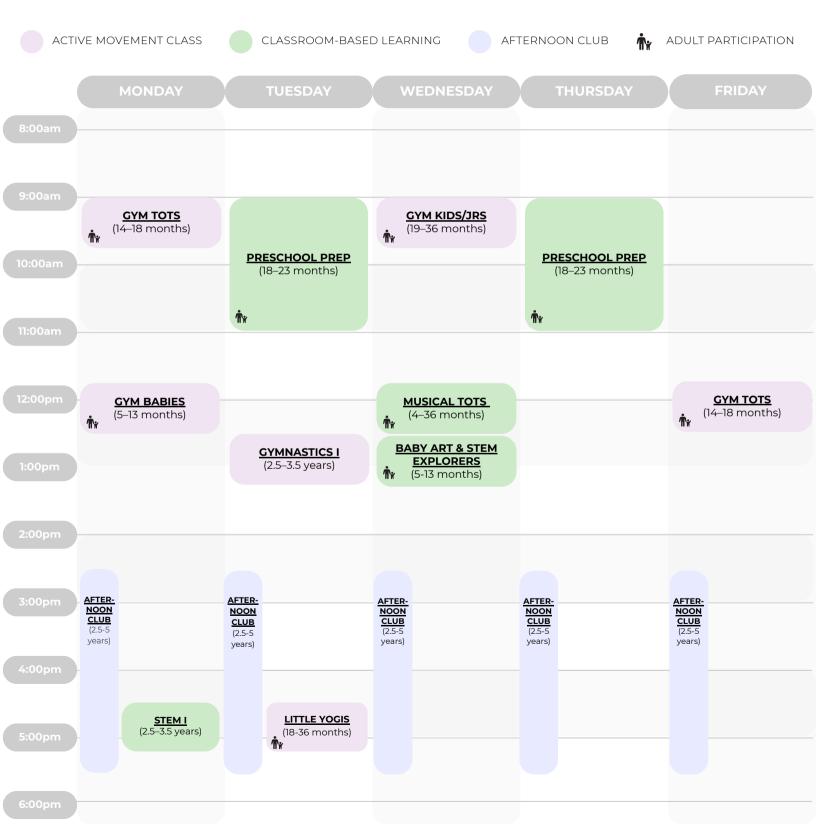

### Fall Enrichment Schedule

Park Slope/Gowanus | September 7–January 18 | Ages: 4 mo.-8 yrs

| ACTIV    | √E MO\                 | VEMENT C                       | CLASS                              |                        | CLASSF                         | 700M-                          | -BASE[                           | ) LEARI                | NING                                       | AFT                            | ΓERNO(                 | ON CLUB                    | ۱Ťŕ                                         | ADULT                  | PARTICIPA                    | 'ATION                         |
|----------|------------------------|--------------------------------|------------------------------------|------------------------|--------------------------------|--------------------------------|----------------------------------|------------------------|--------------------------------------------|--------------------------------|------------------------|----------------------------|---------------------------------------------|------------------------|------------------------------|--------------------------------|
|          |                        | MONDA                          | Y                                  |                        | TUES                           | DAY                            |                                  | W                      | /EDNESI                                    | DAY                            |                        | THURSD                     | AY                                          |                        | FRIDA                        | Y                              |
| 8:00am   |                        |                                |                                    |                        |                                |                                |                                  |                        |                                            |                                |                        |                            |                                             |                        |                              |                                |
| 9:00am   |                        | C)/14 TOT                      |                                    |                        |                                |                                |                                  |                        | NA KIDE/                                   | /TDC                           |                        |                            |                                             |                        |                              |                                |
| 10:00am  | <b>n</b> * (1          | <b>GYM TOT</b><br>14–18 mont   | <b>S</b><br>ths)                   |                        | RESCHO                         |                                |                                  | <u>0</u><br>(1         | <b>3YM KIDS/</b><br>19-36 mon <sup>-</sup> | ths)                           | PR                     | ESCHOOL                    | PREP                                        |                        |                              |                                |
| 10.00411 |                        |                                |                                    | (<br><b>^</b>          | (18–23 m                       | nonths)                        |                                  |                        |                                            |                                | (°                     | (18–23 mon                 | ths)                                        |                        |                              |                                |
| 11:00am  |                        |                                |                                    | 'n'¥                   |                                |                                |                                  |                        |                                            |                                | 'N'Y                   |                            |                                             |                        |                              |                                |
| 12:00pm  | / [                    | <b>CYM BABII</b><br>5–13 month |                                    |                        |                                |                                |                                  |                        | IUSICAL TO<br>4–36 mont                    |                                |                        |                            |                                             | <b>₼</b> (1            | <b>GYM TO</b> 1<br>14–18 mon |                                |
| 1:00pm   | <b>T</b> *             |                                |                                    |                        | <b>GYMNA</b><br>(2.5–3.5       |                                |                                  | 'll'ir<br>BAI          | BY ART & EXPLORE                           | STEM<br>RS                     |                        |                            |                                             | ጠት                     |                              |                                |
|          |                        |                                |                                    |                        |                                |                                |                                  | <b>T</b> ¥ (           | (5-13 mont                                 | hs)                            |                        |                            |                                             |                        |                              |                                |
| 2:00pm   |                        |                                |                                    |                        |                                |                                |                                  |                        |                                            |                                |                        |                            |                                             |                        |                              |                                |
| 3:00pm   | AFTER-<br>NOON<br>CLUB |                                |                                    | AFTER-<br>NOON<br>CLUB |                                |                                |                                  | AFTER-<br>NOON<br>CLUB |                                            |                                | AFTER-<br>NOON<br>CLUB |                            |                                             | AFTER-<br>NOON<br>CLUB |                              |                                |
| 4:00pm   | (2.5-5<br>years)       | ROCK<br>CLIMBING               | GYMNAS-<br>TICS II/III<br>(3.5–6.5 | (2.5-5<br>years)       | PAR-<br>KOUR<br>NINJAS<br>(3-5 | COOK-<br>ING<br>(3-5<br>years) | ROCK<br>CLIMB-<br>ING I<br>(3-5) | (2.5-5<br>years)       | ROCK<br>CLIMBING<br>III                    | JUMP 'N<br>THE<br>GAME<br>(3–5 | (2.5-5<br>years)       | ROCK<br>CLIMBING<br>III    | <u>GYMNAS-</u><br><u>TICS I</u><br>(2.5–3.5 | (2.5-5<br>years)       | ROCK<br>CLIMBING<br>L        | SPORTS<br>  /   <br>  (3.5–6.5 |
|          |                        | (3–5 years)  ROCK CLIMBING     | years) <u>STEM I</u> (2.5–3.5      |                        | years)                         | LITTLE                         | years)  ROCK CLIMB-              |                        | (5–7 years)  ROCK CLIMBING                 | years)  FAMOUS ARTISTS         |                        | (5–7 years)  ROCK CLIMBING | years)  ARCHITECTS  ENGINEERS               |                        | (3–5 years)  ROCK CLIMBING   | years)                         |
| 5:00pm   |                        | <u>II</u><br>(5–7 years)       | (2.5–3.5<br>years)                 |                        | YOGIS<br>(18-36<br>months)     | (5–8<br>years)                 | ING II<br>(5–7<br>years)         |                        | (3–5 years)                                | (3–5<br>years)                 |                        | (3–5 years)                | ENGINEERS<br>(3–5 years)                    |                        | (5–7 years)                  | THEATRE (3–5 years)            |