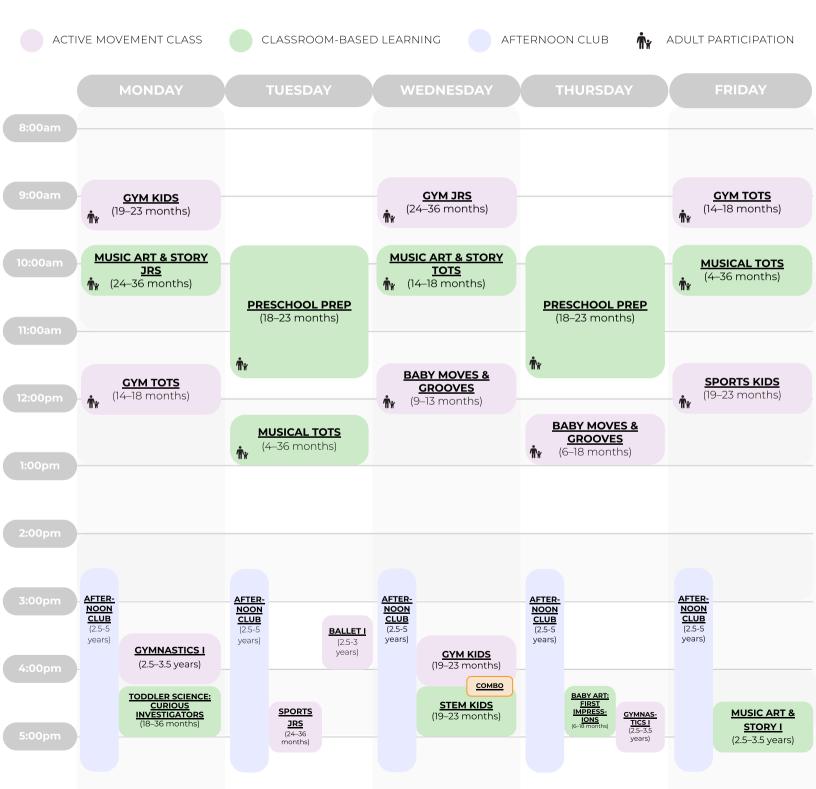

#### Fall Enrichment Schedule

22nd Street | September 7-January 18 | Ages: 4-36 mo.