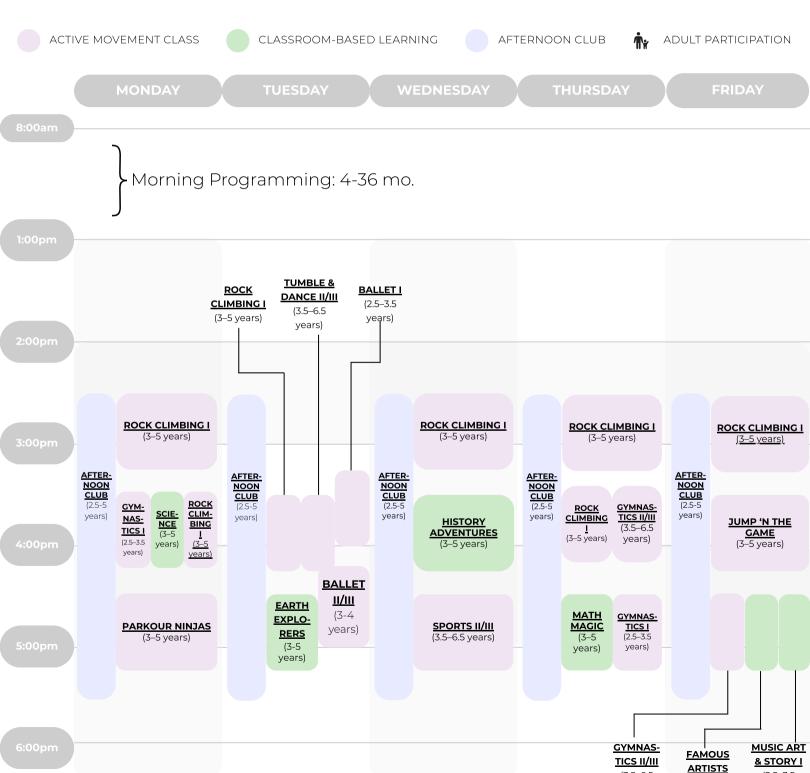

### Fall Enrichment Schedule

**22nd Street** | September 7–January 18 | Ages: 3-5 yrs